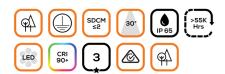

## **FEATURES**

- + High Grade Aluminium Housing Perfect for Resisting Corrosion.
- + IP 65 Suitable for Outdoor Application.
- + Bi-directional Light Output.
- + Available in 3 Finishes.

|                    | GENERA             | L SPECIFICATIONS                    |
|--------------------|--------------------|-------------------------------------|
| LED                |                    | 9W                                  |
| Lumens             | (3000K)<br>(4000K) | 770 lm<br>855 lm                    |
| Efficacy           |                    | Up to 78 lm/W                       |
| Colour Temperature |                    | 3000K, Warm White 4000K, Cool White |
| Material           |                    | Powder Coated Aluminium             |
| Finish             |                    | White   Black                       |
| Beam               |                    | 30°                                 |
| CRI                |                    | 90+                                 |
| IP                 |                    | 65                                  |
| Colour Deviation   |                    | SDCM ≤2                             |
| Lifetime           |                    | >55,000hrs L80 B10                  |
| Warranty           |                    | 3 Years                             |
|                    |                    |                                     |