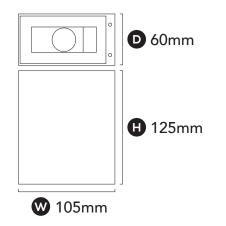

| 3000K, Warm White 4000K, Cool White |
| Material           |                    | Powder Coated Aluminium             |
| Finish             |                    | White   Black                       |
| Beam               |                    | 30°                                 |
| CRI                |                    | 90+                                 |
| IP                 |                    | 65                                  |
| Colour Deviation   |                    | SDCM ≤2                             |
| Lifetime           |                    | >55,000hrs L80 B10                  |
| Warranty           |                    | 3 Years                             |
|                    |                    |                                     |

# **DIMENSIONS**



### **DRIVER SPECIFICATIONS**

| Britver St Edit 16, 1115113            |  |  |
|----------------------------------------|--|--|
| 500mA 240V Built-In<br>Dimmable Driver |  |  |
| Phase Cut Dimming                      |  |  |
| > 0.90                                 |  |  |
|                                        |  |  |

| PRODUCT CODES |            |  |
|---------------|------------|--|
| White, 3000K  | 83-CU9W303 |  |
| Black, 3000K  | 83-CU9B303 |  |
| Grey, 3000K   | 83-CU9G303 |  |
| White, 4000K  | 83-CU9W304 |  |
| Black, 4000K  | 83-CU9B304 |  |
| Grey, 4000K   | 83-CU9G304 |  |