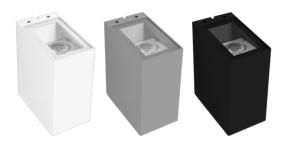

# **CUBIX**

The sleek, minimal geometric design of the Cubix series is equally suited for both indoor and outdoor spaces.

## **FEATURES**

- + High Grade Aluminium Housing Perfect for Resisting Corrosion.
- + IP 65 Suitable for Outdoor Application.
- + Bi-directional Light Output.
- + Available in 3 Finishes.

|                    | GENERA             | L SPECIFICATIONS                    |
|--------------------|--------------------|-------------------------------------|
| LED                |                    | 9W                                  |
| Lumens             | (3000K)<br>(4000K) | 770 lm<br>855 lm                    |
| Efficacy           |                    | Up to 78 lm/W                       |
| Colour Temperature |                    | 3000K, Warm White 4000K, Cool White |
| Material           |                    | Powder Coated Aluminium             |
| Finish             |                    | White   Black                       |
| Beam               |                    | 30°                                 |
| CRI                |                    | 90+                                 |
| IP                 |                    | 65                                  |
| Colour Deviation   |                    | SDCM ≤2                             |
| Lifetime           |                    | >55,000hrs L80 B10                  |
| Warranty           |                    | 3 Years                             |
|                    |                    |                                     |