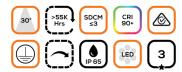

## **FEATURES**

- + IP 65 Rating Suitable For Outdoor Application.
- + Available In 3 Finishes.
- + High Grade Aluminium Housing Perfect for Resisting Corrosion.
- + Multiple Beam Angles Available.

| GENERAL SPECIFICATIONS |                                     |  |
|------------------------|-------------------------------------|--|
| LED                    | 6W                                  |  |
| Lumens (3000K & 4000K) | 585 lm                              |  |
| Efficacy               | Up to 84 lm/W                       |  |
| Colour Temperature     | 3000K, Warm White 4000K, Cool White |  |
| Material               | Powder Coated Aluminium             |  |
| Finish                 | White   Black   Grey                |  |
| Beam                   | 30°                                 |  |
| CRI                    | 90+                                 |  |
| IP                     | 65                                  |  |
| Colour Deviation       | SDCM ≤3                             |  |
| Lifetime               | >55,000hrs L80 B10                  |  |
| Warranty               | 3 Years                             |  |