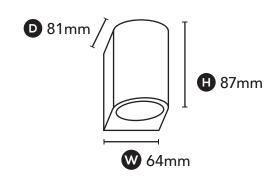

## **DIMENSIONS**

| DRIVER SPECIFICATIONS |                                         |  |
|-----------------------|-----------------------------------------|--|
| Power                 | 180mA 240V Built-In,<br>Dimmable Driver |  |
| Dimming               | Phase Cut Dimming                       |  |
| Power Factor          | > 0.90                                  |  |
| PRODUCT CODES         |                                         |  |
| W/L:+- 2000K          | CURDNOAW202                             |  |