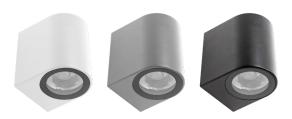

## **CURV DOWN**

Where sophistication and modesty meet. The CURV provides single light ambience, without getting ahead of itself. With a rounded face and a body flush against the wall, what's not to love about its effective simplicity.

## **FEATURES**

- + IP 65 Rating Suitable For Outdoor Application.
- + Available In 3 Finishes.
- + High Grade Aluminium Housing Perfect for Resisting Corrosion.
- + Multiple Beam Angles Available.

| GENERAL SPECIFICATIONS |                                     |  |
|------------------------|-------------------------------------|--|
| LED                    | 6W                                  |  |
| Lumens (3000K & 4000K) | 585 lm                              |  |
| Efficacy               | Up to 84 lm/W                       |  |
| Colour Temperature     | 3000K, Warm White 4000K, Cool White |  |
| Material               | Powder Coated Aluminium             |  |
| Finish                 | White   Black   Grey                |  |
| Beam                   | 30°                                 |  |
| CRI                    | 90+                                 |  |
| IP                     | 65                                  |  |
| Colour Deviation       | SDCM ≤3                             |  |
| Lifetime               | >55,000hrs L80 B10                  |  |
| Warranty               | 3 Years                             |  |