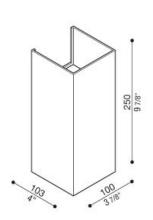

## DODO 100 FULL INDOOR+OUTDOOR+WALL

BY LOMBARDO

| PRODUCT NAME | Dodo 100 Full                                                                                                                                                                             |
|--------------|-------------------------------------------------------------------------------------------------------------------------------------------------------------------------------------------|
| DESIGNER     | N/A                                                                                                                                                                                       |
| MANUFACTURER | Lombardo                                                                                                                                                                                  |
| PRODUCT CODE | 48-LL14304W3 (White, 3K) 48-LL14304W4 (White, 4K) 48-LL14304L3 (Light Grey, 3K) 48-LL14304D3 (Dark Grey, 3K) 48-LL14304D4 (Dark Grey, 4K) 48-LL14304Z3 (Gold, 3K) 48-LL14304Z4 (Gold, 4K) |
| CATEGORY     | Indoor + Outdoor + Wall                                                                                                                                                                   |
| MATERIAL     | Aluminium   Polycarbonate diffuser                                                                                                                                                        |
|              |                                                                                                                                                                                           |