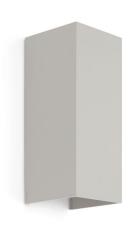

## DODO 100 FULL INDOOR+OUTDOOR+WALL

BY LOMBARDO

| PRODUCT NAME | Dodo 100 Full                                                                                                                                                                             |
|--------------|-------------------------------------------------------------------------------------------------------------------------------------------------------------------------------------------|
| DESIGNER     | N/A                                                                                                                                                                                       |
| MANUFACTURER | Lombardo                                                                                                                                                                                  |
| PRODUCT CODE | 48-LL14304W3 (White, 3K) 48-LL14304W4 (White, 4K) 48-LL14304L3 (Light Grey, 3K) 48-LL14304D3 (Dark Grey, 3K) 48-LL14304D4 (Dark Grey, 4K) 48-LL14304Z3 (Gold, 3K) 48-LL14304Z4 (Gold, 4K) |
| CATEGORY     | Indoor + Outdoor + Wall                                                                                                                                                                   |
| MATERIAL     | Aluminium   Polycarbonate diffuser                                                                                                                                                        |
|              |                                                                                                                                                                                           |