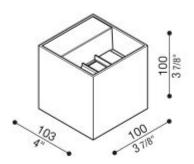

**DODO 100** 

INDOOR+OUTDOOR+WALL

BY LOMBARDO

| PRODUCT NAME | Dodo 100                                                                                             |
|--------------|------------------------------------------------------------------------------------------------------|
| DESIGNER     | N/A                                                                                                  |
| MANUFACTURER | Lombardo                                                                                             |
| PRODUCT CODE | 48-LL14303W3 (White)<br>48-LL14303L3 (Light Grey)<br>48-LL14303D3 (Dark Grey)<br>48-LL14303Z3 (Gold) |
| CATEGORY     | Indoor + Outdoor + Wall                                                                              |
| MATERIAL     | Aluminium   Polycarbonate diffuser                                                                   |
|              |                                                                                                      |