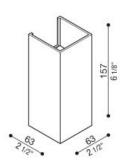

| DO | DC | 60 | FI | ш |  |
|----|----|----|----|---|--|

JODO 60 FULL INDOOR+OUTDOOR+WALL

BY LOMBARDO

| PRODUCT NAME | Dodo 60 Full                                                                                         |  |
|--------------|------------------------------------------------------------------------------------------------------|--|
| DESIGNER     | N/A                                                                                                  |  |
| MANUFACTURER | Lombardo                                                                                             |  |
| PRODUCT CODE | 48-LL14302W3 (White)<br>48-LL14302L3 (Light Grey)<br>48-LL14302D3 (Dark Grey)<br>48-LL14302Z3 (Gold) |  |
| CATEGORY     | Indoor + Outdoor + Wall                                                                              |  |
| MATERIAL     | Aluminium   Polycarbonate diffuser                                                                   |  |
|              |                                                                                                      |  |

| LIGHT SOURCE | LED   3000K                           |  |
|--------------|---------------------------------------|--|
| LUMENS       | 360lm                                 |  |
| FINISHES     | White   Light Grey   Dark Grey   Gold |  |
| WARRANTY     | 3 years                               |  |
| IP           | 54                                    |  |
| ORIGIN       | Italy                                 |  |
|              |                                       |  |