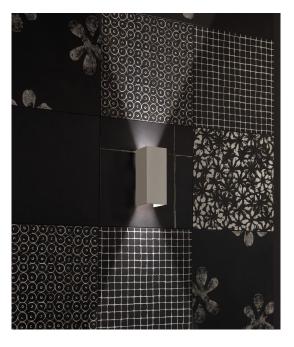

| DO | DC | 60 | FI | ш |  |
|----|----|----|----|---|--|

JODO 60 FULL INDOOR+OUTDOOR+WALL

BY LOMBARDO

| PRODUCT NAME | Dodo 60 Full                                                                                         |  |
|--------------|------------------------------------------------------------------------------------------------------|--|
| DESIGNER     | N/A                                                                                                  |  |
| MANUFACTURER | Lombardo                                                                                             |  |
| PRODUCT CODE | 48-LL14302W3 (White)<br>48-LL14302L3 (Light Grey)<br>48-LL14302D3 (Dark Grey)<br>48-LL14302Z3 (Gold) |  |
| CATEGORY     | Indoor + Outdoor + Wall                                                                              |  |
| MATERIAL     | Aluminium   Polycarbonate diffuser                                                                   |  |
|              |                                                                                                      |  |

| LIGHT SOURCE | LED   3000K                           |  |
|--------------|---------------------------------------|--|
| LUMENS       | 360lm                                 |  |
| FINISHES     | White   Light Grey   Dark Grey   Gold |  |
| WARRANTY     | 3 years                               |  |
| IP           | 54                                    |  |
| ORIGIN       | Italy                                 |  |
|              |                                       |  |