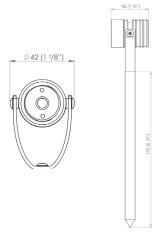

## **GENERAL SPECIFICATIONS**

| -                  |                                                                        |
|--------------------|------------------------------------------------------------------------|
| LED                | 1 W                                                                    |
| LUMENS             | 80 Lm                                                                  |
| EFFICACY           | 80 Lm / W                                                              |
| COLOUR TEMPERATURE | 2700K   3000K   4000K                                                  |
| MATERIAL           | Natural Copper<br>Stainless Steel<br>Powder Coated Aluminium           |
| FINISH             | Black, Copper, Stainless Steel                                         |
| BEAM               | 15°, 30°, 53°, 50+17°                                                  |
| CRI                | 90+                                                                    |
| IP                 | 68                                                                     |
| WARRANTY           | 10 Years: Copper & Stainless Steel<br>5 Years: Electronics & Aluminium |
| ORIGIN             | New Zealand                                                            |
|                    |                                                                        |