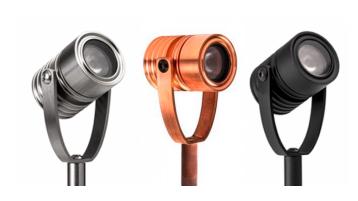

#### By LuxR OUTDOOR

The Modux 1 Spike luminaries are miniature spotlights with a swivel bracket that provides 45° elevation adjustment.