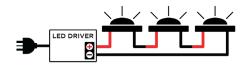

# **POWER SPECIFICATIONS**

| DRIVER | SERIES WIRING   | 350mA Constant Current (Remote)                       |
|--------|-----------------|-------------------------------------------------------|
| DRIVER | PARALLEL WIRING | 12VAC (Integral)<br>Remote 12V Transformer Required   |
|        |                 | <b>24VDC (Integral)</b><br>Remote 24V Driver Required |

# PRODUCT CODES (SERIES WIRING)

| BLACK                                  | 128-M1SPRABK1530BS |  |
|----------------------------------------|--------------------|--|
| COPPER                                 | 128-MISPRC1530BS   |  |
| STAINLESS STEEL                        | 128-MISPRS1530BS   |  |
| PARALLEL WIRING AVAILABLE UPON REQUEST |                    |  |

# **SERIES WIRING**

INPUT 240VAC OUTPUT DC Constant Current



# PARALLEL WIRING

INPUT 240VAC OUTPUT 12VAC | 24VDC