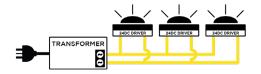

350mA Constant Current (Remote)                       |
|--------|-----------------|-------------------------------------------------------|
| DRIVER | PARALLEL WIRING | 12VAC (Integral)<br>Remote 12V Transformer Required   |
|        |                 | <b>24VDC (Integral)</b><br>Remote 24V Driver Required |

# PRODUCT CODES (SERIES WIRING)

| BLACK                                  | 128-M1SPRABK1530BS |  |
|----------------------------------------|--------------------|--|
| COPPER                                 | 128-MISPRC1530BS   |  |
| STAINLESS STEEL                        | 128-MISPRS1530BS   |  |
| PARALLEL WIRING AVAILABLE UPON REQUEST |                    |  |

# **SERIES WIRING**

INPUT 240VAC OUTPUT DC Constant Current



# PARALLEL WIRING

INPUT 240VAC OUTPUT 12VAC | 24VDC