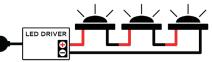

#### POWER SPECIFICATIONS

| DRIVER | SERIES WIRING   | 60-360mA Constant Current (Remote)                    |
|--------|-----------------|-------------------------------------------------------|
| DRIVER | PARALLEL WIRING | 12VAC (Integral)<br>Remote 12V Transformer Required   |
|        |                 | <b>24VDC (Integral)</b><br>Remote 24V Driver Required |

# SERIES WIRING

| INPUT 240VAC | OUTPUT | DC Constant Currer | nt |
|--------------|--------|--------------------|----|
|              |        | 1 1                |    |