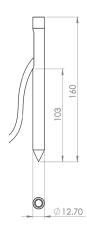

## **GENERAL SPECIFICATIONS**

| LED                | 1 W<br>70 Lm                                               |  |  |
|--------------------|------------------------------------------------------------|--|--|
| LUMENS             |                                                            |  |  |
| EFFICACY           | 70 Lm / W                                                  |  |  |
| COLOUR TEMPERATURE | 2700K   3000K   4000K                                      |  |  |
| MATERIAL           | Natural Copper<br>316 Stainless Steel                      |  |  |
| FINISH             | Copper, Stainless Steel                                    |  |  |
| BEAM               | 16°, 37°, 84°, 18°+48° Oval                                |  |  |
| CRI                | 90+                                                        |  |  |
| IP                 | 68                                                         |  |  |
| WARRANTY           | 10 Years: Copper & Stainless Steel<br>5 Years: Electronics |  |  |
| ORIGIN             | New Zealand                                                |  |  |
|                    |                                                            |  |  |