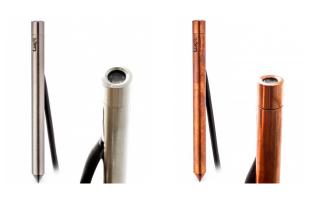

# OUTDOOR

The Modux Micro range of luminaires are the smallest IP rated lighting fixtures in the world. Powered by the LuxR light engine, the unique compact design uses replaceable lighting class 1W LEDs.

## **GENERAL SPECIFICATIONS**

| LED                | 1 W<br>70 Lm                                               |  |  |
|--------------------|------------------------------------------------------------|--|--|
| LUMENS             |                                                            |  |  |
| EFFICACY           | 70 Lm / W                                                  |  |  |
| COLOUR TEMPERATURE | 2700K   3000K   4000K                                      |  |  |
| MATERIAL           | Natural Copper<br>316 Stainless Steel                      |  |  |
| FINISH             | Copper, Stainless Steel                                    |  |  |
| BEAM               | 16°, 37°, 84°, 18°+48° Oval                                |  |  |
| CRI                | 90+                                                        |  |  |
| IP                 | 68                                                         |  |  |
| WARRANTY           | 10 Years: Copper & Stainless Steel<br>5 Years: Electronics |  |  |
| ORIGIN             | New Zealand                                                |  |  |
|                    |                                                            |  |  |