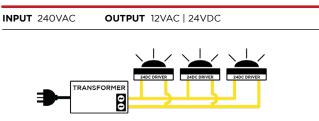

#### POWER SPECIFICATIONS

| DRIVER | SERIES WIRING   | 60-360mA Constant Current (Remote)                    |
|--------|-----------------|-------------------------------------------------------|
| DRIVER | PARALLEL WIRING | 12VAC (Integral)<br>Remote 12V Transformer Required   |
|        |                 | <b>24VDC (Integral)</b><br>Remote 24V Driver Required |

### PARALLEL WIRING

PERTH +61 08 9240 1008 sales@radiantlighting.com.au SYDNEY 1300 438 609 sales@radiantlighting.com.au MELBOURNE 1300 438 609 sales@radiantlighting.com.au BRISBANE 1300 438 609 sales@radiantlighting.com.au