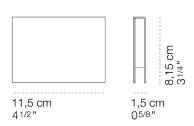

### **GENERAL SPECIFICATIONS**

| LED                | 2 W                                                |
|--------------------|----------------------------------------------------|
| LUMENS             | 150 Lm                                             |
| EFFICACY           | 75 Lm / W                                          |
| COLOUR TEMPERATURE | 3000K                                              |
| MATERIAL           | Zamak,<br>Galvanised Sheet Metal,<br>Polycarbonate |
| FINISH             | Black                                              |
| BEAM               | Diffused Lighting                                  |
| IP                 | 20                                                 |
| INSULATION CLASS   | 1                                                  |
| WARRANTY           | 3 Years                                            |
| WEIGHT             | 0.33kg                                             |
| ORIGIN             | Italy                                              |
|                    |                                                    |