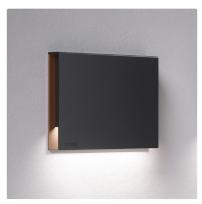

## By CINI&NILS

WALL

**PROJECT** 

Anda combines a modern, slim design with diffuse lighting. It presents itself as a compact solution, perfect both as an indoor steplight and as a wall light, allowing the creation of versatile furnishing compositions. Both models, Anda and Anda Full, have a uniform, modern aesthetic.

### **GENERAL SPECIFICATIONS**

| LED                | 2 W                                                |
|--------------------|----------------------------------------------------|
| LUMENS             | 150 Lm                                             |
| EFFICACY           | 75 Lm / W                                          |
| COLOUR TEMPERATURE | 3000K                                              |
| MATERIAL           | Zamak,<br>Galvanised Sheet Metal,<br>Polycarbonate |
| FINISH             | Black                                              |
| BEAM               | Diffused Lighting                                  |
| IP                 | 20                                                 |
| INSULATION CLASS   | 1                                                  |
| WARRANTY           | 3 Years                                            |
| WEIGHT             | 0.33kg                                             |
| ORIGIN             | Italy                                              |
|                    |                                                    |