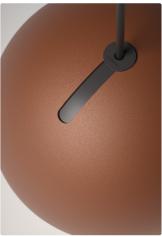

# By CINI&NILS SUSPENSION

Flip is a product line that stands out for its versatility and futuristic design. Flip's distinctive feature is its tilting dome that allows customised ambient lighting in three different modes: suspended, surface mounted, or as a wall light. Delivering a bold experience and unprecedented quality.

## **GENERAL SPECIFICATIONS**

| LED                | 10 W                                      |
|--------------------|-------------------------------------------|
| LUMENS             | 1200 Lm                                   |
| EFFICACY           | 120 Lm / W                                |
| COLOUR TEMPERATURE | 2700K / 3000K / 4000K                     |
| MATERIAL           | Aluminium,<br>Polycarbonate               |
| FINISH             | Black, Black/Gold, White, White/Rose Gold |
| BEAM               | Diffused Light                            |
| CRI                | 90+                                       |
| IP                 | 20                                        |
| WEIGHT             | 0.9kg                                     |
| WARRANTY           | 3 Years                                   |
| ORIGIN             | Italy                                     |
|                    |                                           |