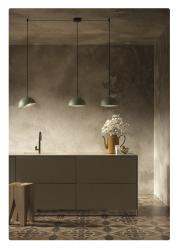

# By CINI&NILS SUSPENSION

Flip is a product line that stands out for its versatility and futuristic design. Flip's distinctive feature is its tilting dome that allows customised ambient lighting in three different modes: suspended, surface mounted, or as a wall light. Delivering a bold experience and unprecedented quality.