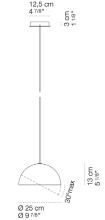

# Ø 25 cm Ø 9 7/8\*

## **GENERAL SPECIFICATIONS**

| LED                | 10 W                                      |
|--------------------|-------------------------------------------|
| LUMENS             | 1200 Lm                                   |
| EFFICACY           | 120 Lm / W                                |
| COLOUR TEMPERATURE | 2700K / 3000K / 4000K                     |
| MATERIAL           | Aluminium,<br>Polycarbonate               |
| FINISH             | Black, Black/Gold, White, White/Rose Gold |
| BEAM               | Diffused Light                            |
| CRI                | 90+                                       |
| IP                 | 20                                        |
| WEIGHT             | 0.9kg                                     |
| WARRANTY           | 3 Years                                   |
| ORIGIN             | Italy                                     |
|                    |                                           |