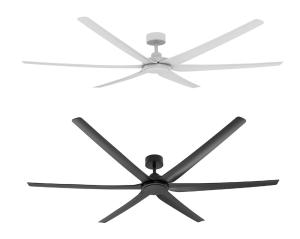

# MAGNUM 80" | 2030mm

# By Hunter Pacific FANS

Featuring a 6 blade design, with 9 speed options, the Magnum is suitable for indoor, outdoor, and coastal locations.

#### **GENERAL SPECIFICATIONS**

| BLADE SIZE         | <b>80"</b> 2030mm                     |
|--------------------|---------------------------------------|
| MAXIMUM AIRFLOW    | 22,328m³/hr                           |
| BLADE PITCH        | 7.5°                                  |
| MATERIAL           | ABS Polymer<br>Steel                  |
| FINISH             | White, Black                          |
| RECOMMENDED HEIGHT | 2.1m Minimum Between Blades and Floor |
| WARRANTY           | 3 Year Warranty                       |

## PRODUCT CODES

| BLACK | 79-M801 |
|-------|---------|
| WHITE | 79-M800 |