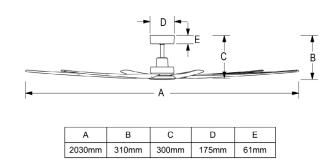

#### **GENERAL SPECIFICATIONS**

| BLADE SIZE         | <b>80"</b> 2030mm                     |
|--------------------|---------------------------------------|
| MAXIMUM AIRFLOW    | 22,328m³/hr                           |
| BLADE PITCH        | 7.5°                                  |
| MATERIAL           | ABS Polymer<br>Steel                  |
| FINISH             | White, Black                          |
| RECOMMENDED HEIGHT | 2.1m Minimum Between Blades and Floor |
| WARRANTY           | 3 Year Warranty                       |