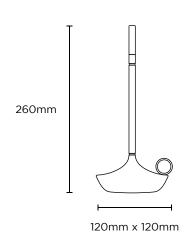

### **GENERAL SPECIFICATIONS**

| LED                | 1 W                                                    |  |
|--------------------|--------------------------------------------------------|--|
| COLOUR TEMPERATURE | 2600K                                                  |  |
| MATERIAL           | Plated Aluminium<br>Acrylic                            |  |
| FINISH             | Black, Graphite, Brass, White                          |  |
| BEAM               | N/A                                                    |  |
| CORD               | USB-C                                                  |  |
| IP                 | 20                                                     |  |
| WARRANTY           | 1 Year                                                 |  |
| MODES              | Touch: (H) High<br>(M) Medium<br>(L) Low<br>(P) Pulse) |  |
| WEIGHT             | 300g                                                   |  |
| ORIGIN             | The Netherlands                                        |  |