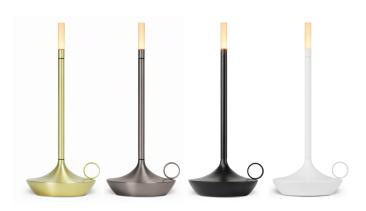

# By GRAYPANTS TABLE LAMP

Wick is designed with the belief that light is meant to be shared: it is the connecting tool that humanises moments of our lives. Combining the romance of a candle with the utility of a flashlight, Wick adapts to and fits a broad variety of contexts, from an intimate home to a bustling restaurant patio, to a warm office kitchen.

### **GENERAL SPECIFICATIONS**

| LED                | 1 W                                                    |  |
|--------------------|--------------------------------------------------------|--|
| COLOUR TEMPERATURE | 2600K                                                  |  |
| MATERIAL           | Plated Aluminium<br>Acrylic                            |  |
| FINISH             | Black, Graphite, Brass, White                          |  |
| BEAM               | N/A                                                    |  |
| CORD               | USB-C                                                  |  |
| IP                 | 20                                                     |  |
| WARRANTY           | 1 Year                                                 |  |
| MODES              | Touch: (H) High<br>(M) Medium<br>(L) Low<br>(P) Pulse) |  |
| WEIGHT             | 300g                                                   |  |
| ORIGIN             | The Netherlands                                        |  |