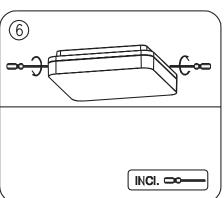

## A CAUTION - light fitting must be installed by a licensed electrician.

- Please ensure to read instructions correctly for the installation of the fitting provided. Failure to do so will result in a void of warranty and compromises the safety of luminaire.
- Radiant Lighting are not liable for warranties when luminaire is damaged by incorrect installation. The installation of the luminaires must be in accordance with the national safety regulations.