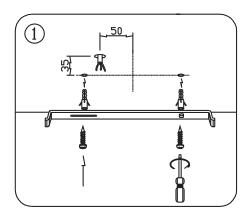

## A CAUTION - light fitting must be installed by a licensed electrician.

- Please ensure to read instructions correctly for the installation of the fitting provided. Failure to do so will result in a void of warranty and compromises the safety of luminaire.
- Radiant Lighting are not liable for warranties when luminaire is damaged by incorrect installation. The installation of the luminaires must be in accordance with the national safety regulations.