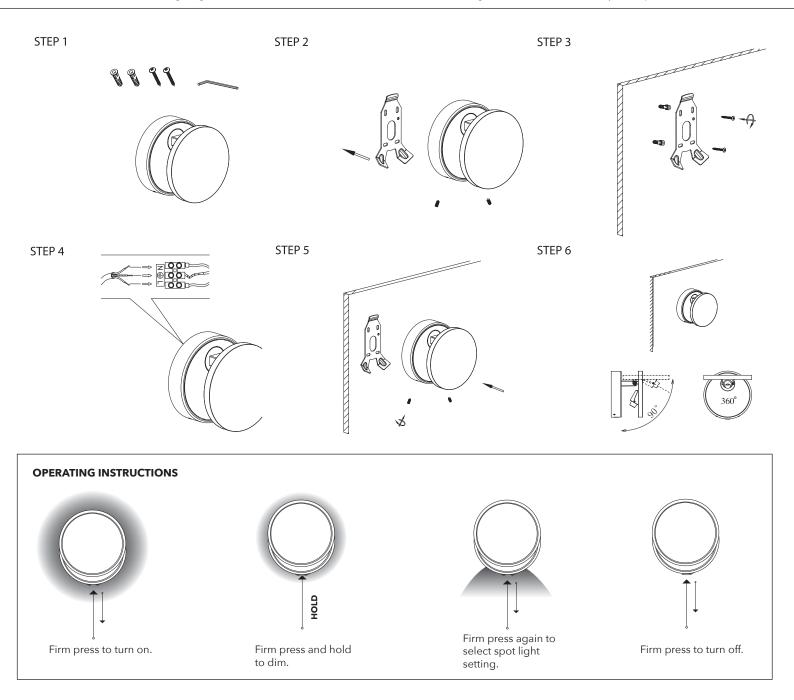

## A CAUTION - light fitting must be installed by a licensed electrician.

- Please ensure to read instructions correctly for the installation of the fitting provided. Failure to do so will result in a void of warranty and compromises the safety of luminaire.
- Radiant Lighting are not liable for warranties when luminaire is damaged by incorrect installation. The installation of the luminaires must be in accordance with the national safety regulations.