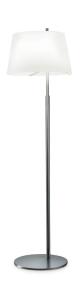

## **PASSION FLOOR**

**FLOOR** 

BY FONTANA ARTE

| PRODUCT NAME | Passion Floor                                        |
|--------------|------------------------------------------------------|
| DESIGNER     | Studio Beretta                                       |
| MANUFACTURER | Fontana Arte                                         |
| CATEGORY     | Floor                                                |
| MATERIAL     | Glass   Metal                                        |
| PRODUCT CODE | 3-3611CR (Chrome Plated)<br>3-3611NG (Nickel Plated) |
| DIMMABLE     | Yes                                                  |