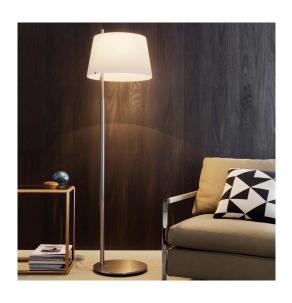

## **PASSION FLOOR**

**FLOOR** 

BY FONTANA ARTE

| PRODUCT NAME | Passion Floor                                        |
|--------------|------------------------------------------------------|
| DESIGNER     | Studio Beretta                                       |
| MANUFACTURER | Fontana Arte                                         |
| CATEGORY     | Floor                                                |
| MATERIAL     | Glass   Metal                                        |
| PRODUCT CODE | 3-3611CR (Chrome Plated)<br>3-3611NG (Nickel Plated) |
| DIMMABLE     | Yes                                                  |