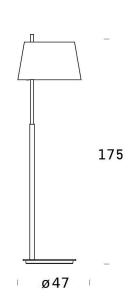

| LIGHT SOURCE | 2 × 100W (Halogen) Eco Saver or<br>2 × 20W (Fluorescent) E27 |
|--------------|--------------------------------------------------------------|
| FINISHES     | Chrome Plated<br>Nicke Plated                                |
| IP           | 20                                                           |
| DIMENSIONS   | ø 47 × 175 cm                                                |
| ORIGIN       | Italy                                                        |
| WARRANTY     | 1 Year                                                       |