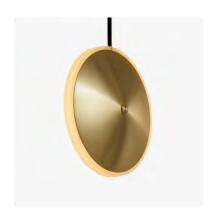

## DISH 6V

SUSPENSION

## **BY GRAYPANTS**

| PRODUCT NAME  | Dish 6V                                                                                        |
|---------------|------------------------------------------------------------------------------------------------|
| DESIGNER      | Graypants                                                                                      |
| MANUFACTURER  | Graypants                                                                                      |
| PRODUCT RANGE | Chrona                                                                                         |
| CATEGORY      | Suspension                                                                                     |
| MATERIAL      | Brass, Acrylic Diffuser (Shade)<br>Black 2m (5m available) (Cord)<br>Black Powdercoat (Canopy) |
| PRODUCT CODE  | 8-284 (Brass)<br>8-294 (Stainless Steel)                                                       |

| LIGHT SOURCE | 4W LED 2700K                                       |
|--------------|----------------------------------------------------|
| LUMEN OUTPUT | 150 lm                                             |
| FINISHES     | Brass / Stainless Steel                            |
| DIMENSIONS   | Ø 14 x (H) 14 x (D) 5 cm / Cord: 2m (5m available) |
| IP           | 20                                                 |
| ORIGIN       | The Netherlands                                    |
| WARRANTY     | 1 Year                                             |
| DIMMING      | Not Dimmable                                       |