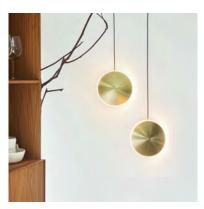

## DISH 6V

SUSPENSION

## **BY GRAYPANTS**

| PRODUCT NAME  | Dish 6V                                                                                        |
|---------------|------------------------------------------------------------------------------------------------|
| DESIGNER      | Graypants                                                                                      |
| MANUFACTURER  | Graypants                                                                                      |
| PRODUCT RANGE | Chrona                                                                                         |
| CATEGORY      | Suspension                                                                                     |
| MATERIAL      | Brass, Acrylic Diffuser (Shade)<br>Black 2m (5m available) (Cord)<br>Black Powdercoat (Canopy) |
| PRODUCT CODE  | 8-284 (Brass)<br>8-294 (Stainless Steel)                                                       |

| LIGHT SOURCE | 4W LED 2700K                                       |
|--------------|----------------------------------------------------|
| LUMEN OUTPUT | 150 lm                                             |
| FINISHES     | Brass / Stainless Steel                            |
| DIMENSIONS   | Ø 14 x (H) 14 x (D) 5 cm / Cord: 2m (5m available) |
| IP           | 20                                                 |
| ORIGIN       | The Netherlands                                    |
| WARRANTY     | 1 Year                                             |
| DIMMING      | Not Dimmable                                       |