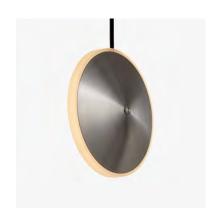

## DISH 6V

SUSPENSION

## **BY GRAYPANTS**

| PRODUCT NAME  | Dish 6V                                                                                        |
|---------------|------------------------------------------------------------------------------------------------|
| DESIGNER      | Graypants                                                                                      |
| MANUFACTURER  | Graypants                                                                                      |
| PRODUCT RANGE | Chrona                                                                                         |
| CATEGORY      | Suspension                                                                                     |
| MATERIAL      | Brass, Acrylic Diffuser (Shade)<br>Black 2m (5m available) (Cord)<br>Black Powdercoat (Canopy) |
| PRODUCT CODE  | 8-284 (Brass)<br>8-294 (Stainless Steel)                                                       |

| LIGHT SOURCE | 4W LED 2700K                                       |
|--------------|----------------------------------------------------|
| LUMEN OUTPUT | 150 lm                                             |
| FINISHES     | Brass / Stainless Steel                            |
| DIMENSIONS   | Ø 14 x (H) 14 x (D) 5 cm / Cord: 2m (5m available) |
| IP           | 20                                                 |
| ORIGIN       | The Netherlands                                    |
| WARRANTY     | 1 Year                                             |
| DIMMING      | Not Dimmable                                       |