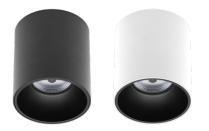

# CORE XS

# The CORE XS simultaneously creates a stylish feature whilst also providing sufficient task lighting. An ideal luminaire for areas with limited ceiling space.

| PRODUCT CODES |                 |  |
|---------------|-----------------|--|
| White, 3000K  | 118-CORXS11W603 |  |
| Black, 3000K  | 118-CORXS11B603 |  |
| White, 4000K  | 118-CORXS11W604 |  |
| Black, 4000K  | 118-CORXS11B604 |  |
|               |                 |  |