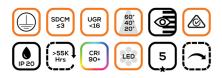

|                    | GENERAL            | SPECIFICATIONS                     |
|--------------------|--------------------|------------------------------------|
| LED                |                    | 11W                                |
| Lumens             | (3000K)<br>(4000K) | 1140 lm<br>1200 lm                 |
| Efficacy           |                    | Up to 110 lm/W                     |
| Colour Temperature |                    | 3000K, Warm White4000K, Cool White |
| Material           |                    | Powder Coated Aluminium            |
| Finish             |                    | White I Black                      |
| Beam               |                    | 60°   40°   20°                    |
| CRI                |                    | 90+                                |
| IP                 |                    | 20                                 |
| Colour Deviation   |                    | SDCM ≤2                            |
| UGR                |                    | <18                                |
| Lifetime           |                    | >55,000hrs L80 B10                 |
| Warranty           |                    | 5 Years                            |