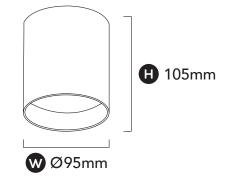

## DIMENSIONS

| DRIVER SPECIFICATIONS |                                            |  |  |
|-----------------------|--------------------------------------------|--|--|
| Power                 | 300mA 240V Built-In Flicker<br>Free Driver |  |  |
| Dimming               | Phase-Cut Dimming                          |  |  |
| Power Factor          | > 0.95                                     |  |  |
|                       |                                            |  |  |