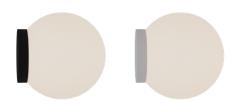

### SOL

The Sol is a personification of the Sun, featuring warm ambience and versatile mounting positions, as either a wall light or ceiling light. Crafted from a minimalist aluminium base, and a seamless glass ball, it creates a light capable of bringing life to any space.

### **PROJECT DETAILS**

PROJECT:

TYPE:

NOTES:

**FEATURES** 

- + Seamless High Quality Glass Feature.
- + Warm, Diffused Ambience.
- + Triac Dimming.
- + One Fitting For Surface Mounted And Wall Mounted.

## **GENERAL SPECIFICATIONS**

| LED                | 9.7W                      |
|--------------------|---------------------------|
| Lumens             | 1150 Lm                   |
| Efficacy           | Up to 118 lm/W            |
| Colour Temperature | 3000K, Warm White         |
| Material           | Aluminium Die-Cast, Glass |
| Finish             | White   Black             |
| Beam               | Diffused Lighting         |
| CRI                | 90+                       |
| UGR                | <22                       |
| IP                 | 44                        |
| Lifetime           | >55,000hrs                |
| Warranty           | 5 Years                   |