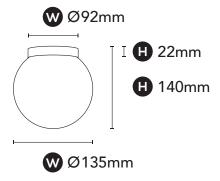

### SOL

The Sol is a personification of the Sun, featuring warm ambience and versatile mounting positions, as either a wall light or ceiling light. Crafted from a minimalist aluminium base, and a seamless glass ball, it creates a light capable of bringing life to any space.



### **PROJECT DETAILS**

PROJECT:

TYPE:

NOTES:

**FEATURES** 

- + Seamless High Quality Glass Feature.
- + Warm, Diffused Ambience.
- + Triac Dimming.
- + One Fitting For Surface Mounted And Wall Mounted.

# LED











**DIMENSIONS** 



## **GENERAL SPECIFICATIONS**

| LED                | 9.7W                      |
|--------------------|---------------------------|
| Lumens             | 1150 Lm                   |
| Efficacy           | Up to 118 lm/W            |
| Colour Temperature | 3000K, Warm White         |
| Material           | Aluminium Die-Cast, Glass |
| Finish             | White   Black             |
| Beam               | Diffused Lighting         |
| CRI                | 90+                       |
| UGR                | <22                       |
| IP                 | 44                        |
| Lifetime           | >55,000hrs                |
| Warranty           | 5 Years                   |

### **DRIVER SPECIFICATIONS**

Power 250mA 240V Dimmable Driver

**Dimming** Triac Dimming

### **PRODU