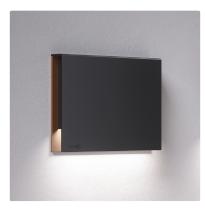

## **ANDA FULL**

### By CINI&NILS

WALL

Anda combines a modern, slim design with diffuse lighting. It presents itself as a compact solution, perfect both as an indoor steplight and as a wall light, allowing the creation of versatile furnishing compositions. Both models, Anda and Anda Full, have a uniform, modern aesthetic.

### **GENERAL SPECIFICATIONS**

| LED                | 2 W                                                |
|--------------------|----------------------------------------------------|
| LUMENS             | 150 Lm                                             |
| EFFICACY           | 75 Lm / W                                          |
| COLOUR TEMPERATURE | 3000K                                              |
| MATERIAL           | Zamak,<br>Galvanised Sheet Metal,<br>Polycarbonate |
| FINISH             | Black, White, Rose Gold, Gold                      |
| BEAM               | Diffused Lighting                                  |
| IP                 | 20                                                 |
| INSULATION CLASS   | 1                                                  |
| WARRANTY           | 3 Years                                            |
| WEIGHT             | 0.33kg                                             |
| ORIGIN             | Italy                                              |
|                    |                                                    |