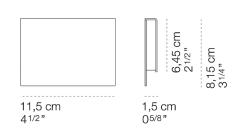

### **GENERAL SPECIFICATIONS**

| LED                | 2 W                                                |
|--------------------|----------------------------------------------------|
| LUMENS             | 150 Lm                                             |
| EFFICACY           | 75 Lm / W                                          |
| COLOUR TEMPERATURE | 3000K                                              |
| MATERIAL           | Zamak,<br>Galvanised Sheet Metal,<br>Polycarbonate |
| FINISH             | Black, White, Rose Gold, Gold                      |
| BEAM               | Diffused Lighting                                  |
| IP                 | 20                                                 |
| INSULATION CLASS   | 1                                                  |
| WARRANTY           | 3 Years                                            |
| WEIGHT             | 0.33kg                                             |
| ORIGIN             | Italy                                              |
|                    |                                                    |