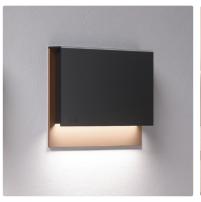

# By CINI&NILS

Anda combines a modern, slim design with diffuse lighting. It presents itself as a compact solution, perfect both as an indoor steplight and as a wall light, allowing the creation of versatile furnishing compositions. Both models, Anda and Anda Full, have a uniform, modern aesthetic.

### **GENERAL SPECIFICATIONS**

| LED                | 2 W                                                |
|--------------------|----------------------------------------------------|
| LUMENS             | 150 Lm                                             |
| EFFICACY           | 75 Lm / W                                          |
| COLOUR TEMPERATURE | 3000K                                              |
| MATERIAL           | Zamak,<br>Galvanised Sheet Metal,<br>Polycarbonate |
| FINISH             | Black, White, Rose Gold, Gold                      |
| BEAM               | Diffused Lighting                                  |
| IP                 | 20                                                 |
| INSULATION CLASS   | 1                                                  |
| WARRANTY           | 3 Years                                            |
| WEIGHT             | 0.33kg                                             |
| ORIGIN             | Italy                                              |
|                    |                                                    |