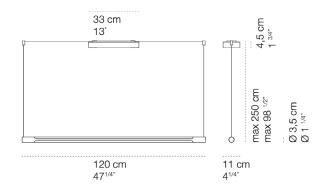

# STILO SOSPESO REMOTE DRIVER

**SUSPENSION** 

Indoor pendant lamp with diffused light, bi-emission and dimmable via traditional, voice and Casambi controls, also available in a cable-mounted version. The rose can be positioned as desired near the lamp, the regulators allow horizontal or inclined installation.

# **GENERAL SPECIFICATIONS**

| 2x 24 W                                 |
|-----------------------------------------|
| 2x 2400 Lm                              |
| 100 Lm / W                              |
| 2700K                                   |
| Aluminium,<br>Technopolymers,<br>Steels |
| Matte White, Matte Black                |
| Direct & Indirect Light                 |
| 90+                                     |
| 20                                      |
| 2kg                                     |
| XX                                      |
| Italy                                   |
|                                         |

# **POWER SPECIFICATIONS**

| DRIVER  | 24V DC Driver     |
|---------|-------------------|
| DIMMING | Phase Cut Dimming |
| VOLTAGE | 24V DC            |