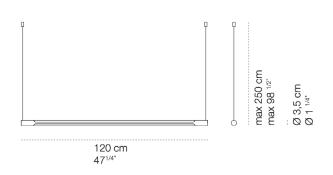

# **STILO SOSPESO**

# By CINI&NILS SUSPENSION

Indoor pendant lamp with diffused light, bi-emission and dimmable via traditional, voice and Casambi controls, also available in a cable-mounted version. The rose can be positioned as desired near the lamp, the regulators allow horizontal or inclined installation.

# **GENERAL SPECIFICATIONS**

| LED                | 2x 24 W                                 |
|--------------------|-----------------------------------------|
| LUMENS             | 2x 2400 Lm                              |
| EFFICACY           | 100 Lm / W                              |
| COLOUR TEMPERATURE | 2700K                                   |
| MATERIAL           | Aluminium,<br>Technopolymers,<br>Steels |
| FINISH             | Matte White, Matte Black                |
| BEAM               | Direct & Indirect Light                 |
| CRI                | 90+                                     |
| IP                 | 20                                      |
| WEIGHT             | 2kg                                     |
| WARRANTY           | XX                                      |
| ORIGIN             | Italy                                   |
|                    |                                         |