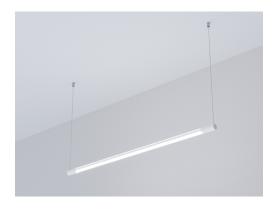

# **STILO SOSPESO**

# By CINI&NILS SUSPENSION

Indoor pendant lamp with diffused light, bi-emission and dimmable via traditional, voice and Casambi controls, also available in a cable-mounted version. The rose can be positioned as desired near the lamp, the regulators allow horizontal or inclined installation.