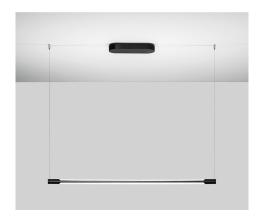

# STILO SOSPESO REMOTE DRIVER

**SUSPENSION** 

Indoor pendant lamp with diffused light, bi-emission and dimmable via traditional, voice and Casambi controls, also available in a cable-mounted version. The rose can be positioned as desired near the lamp, the regulators allow horizontal or inclined installation.

# **GENERAL SPECIFICATIONS**

| 2x 24 W                                 |
|-----------------------------------------|
| 2x 2400 Lm                              |
| 100 Lm / W                              |
| 2700K                                   |
| Aluminium,<br>Technopolymers,<br>Steels |
| Matte White, Matte Black                |
| Direct & Indirect Light                 |
| 90+                                     |
| 20                                      |
| 2kg                                     |
| XX                                      |
| Italy                                   |
|                                         |