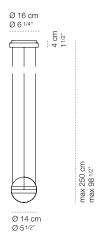

## **GENERAL SPECIFICATIONS**

| LED                | 18 W                                   |
|--------------------|----------------------------------------|
| LUMENS             | 2200 Lm                                |
| EFFICACY           | 122 Lm / W                             |
| COLOUR TEMPERATURE | 2700K                                  |
| MATERIAL           | Technopolymers,<br>Aluminium,<br>Steel |
| FINISH             | White, Gold, Silver                    |
| BEAM               | Indirect                               |
| CRI                | 92+                                    |
| IP                 | 20                                     |
| WEIGHT             | 1.7kg                                  |
| WARRANTY           | 3 Years                                |
| ORIGIN             | Italy                                  |
|                    |                                        |