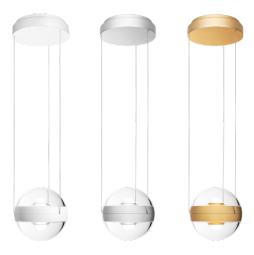

# By CINI&NILS SUSPENSION

A twin-emission indoor suspension luminaire for direct and indirect light. Can be dimmed using traditional controls and Casambi. Available in white, matt gold and silver versions, it comes with transparent methacrylate domes with focusing lenses for accent lighting or opalescent lenses for soft diffused lighting.

## **GENERAL SPECIFICATIONS**

| LED                | 18 W                                   |
|--------------------|----------------------------------------|
| LUMENS             | 2200 Lm                                |
| EFFICACY           | 122 Lm / W                             |
| COLOUR TEMPERATURE | 2700K                                  |
| MATERIAL           | Technopolymers,<br>Aluminium,<br>Steel |
| FINISH             | White, Gold, Silver                    |
| BEAM               | Indirect                               |
| CRI                | 92+                                    |
| IP                 | 20                                     |
| WEIGHT             | 1.7kg                                  |
| WARRANTY           | 3 Years                                |
| ORIGIN             | Italy                                  |
|                    |                                        |