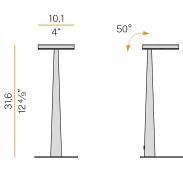

#### By PANZERI

Diffuser in acrylic material with luminous perimeter. Decentralized conical arm, adjustable head and technology Step DIM with 5 intensity of light settings characterize the table and wall versions, the latter also with a joint at the base, for a higher positioning flexibility.

#### **GENERAL SPECIFICATIONS**

| LED                | 5 W                                                                                |
|--------------------|------------------------------------------------------------------------------------|
| LUMENS             | 388 Lm                                                                             |
| EFFICACY           | 78 Lm / W                                                                          |
| COLOUR TEMPERATURE | 2700K                                                                              |
| MATERIAL           | Pickled Sheet Metal, Die-Cast Aluminium,<br>Polyacrylic Paint,<br>Acrylic Diffuser |
| FINISH             | White, Black, Bronze, Brass, Titanium                                              |
| CRI                | 90+                                                                                |
| IP                 | 20                                                                                 |
| COLOUR DEVIATION   | SDCM ≤3                                                                            |
|                    |                                                                                    |
| WEIGHT             | 0.88 kg                                                                            |
| ORIGIN             | 0.88 kg<br>Italy                                                                   |