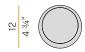

#### **GENERAL SPECIFICATIONS**

| LED                | 5 W                                                                                |
|--------------------|------------------------------------------------------------------------------------|
| LUMENS             | 388 Lm                                                                             |
| EFFICACY           | 78 Lm / W                                                                          |
| COLOUR TEMPERATURE | 2700K                                                                              |
| MATERIAL           | Pickled Sheet Metal, Die-Cast Aluminium,<br>Polyacrylic Paint,<br>Acrylic Diffuser |
| FINISH             | White, Black, Bronze, Brass, Titanium                                              |
| CRI                | 90+                                                                                |
| IP                 | 20                                                                                 |
| COLOUR DEVIATION   | SDCM ≤3                                                                            |
|                    |                                                                                    |
| WEIGHT             | 0.88 kg                                                                            |
| ORIGIN             | 0.88 kg<br>Italy                                                                   |