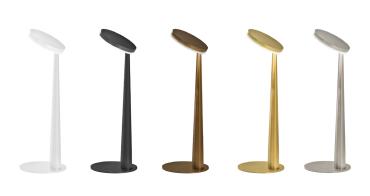

#### By PANZERI

Diffuser in acrylic material with luminous perimeter. Decentralized conical arm, adjustable head and technology Step DIM with 5 intensity of light settings characterize the table and wall versions, the latter also with a joint at the base, for a higher positioning flexibility.

#### **GENERAL SPECIFICATIONS**

| LED                | 5 W                                                                                |
|--------------------|------------------------------------------------------------------------------------|
| LUMENS             | 388 Lm                                                                             |
| EFFICACY           | 78 Lm / W                                                                          |
| COLOUR TEMPERATURE | 2700K                                                                              |
| MATERIAL           | Pickled Sheet Metal, Die-Cast Aluminium,<br>Polyacrylic Paint,<br>Acrylic Diffuser |
| FINISH             | White, Black, Bronze, Brass, Titanium                                              |
| CRI                | 90+                                                                                |
| IP                 | 20                                                                                 |
| COLOUR DEVIATION   | SDCM ≤3                                                                            |
|                    |                                                                                    |
| WEIGHT             | 0.88 kg                                                                            |
| ORIGIN             | 0.88 kg<br>Italy                                                                   |