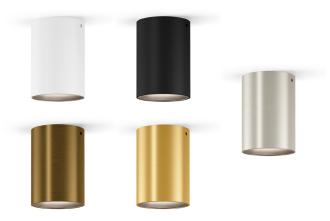

## By PANZERI CEILING

Lighting fitting that combines a pair of Carl adjustable projectors, to create multiple plays of light in the interior space. To install ceiling or wall mount, it complements the Carl family also thanks to the available finishes in white, black, bronze, mat brass and bronze.

#### **GENERAL SPECIFICATIONS**

| LED                | 12 W                                                                |
|--------------------|---------------------------------------------------------------------|
| LUMENS             | 1050 Lm                                                             |
| EFFICACY           | 88 Lm / W                                                           |
| COLOUR TEMPERATURE | 3000K                                                               |
| MATERIAL           | Die-Cast Aluminium,<br>Polyacrylic Paint,<br>Textured Glass Screens |
| FINISH             | White, Black, Bronze, Brass, Titanium                               |
| CRI                | 90+                                                                 |
| BEAM ANGLE         | 30°                                                                 |
| IP                 | 20                                                                  |
| UGR                | < 16                                                                |
| WEIGHT             | 0.27 kg                                                             |
| ORIGIN             | Italy                                                               |
|                    |                                                                     |