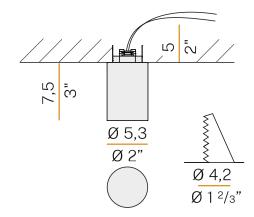

#### **GENERAL SPECIFICATIONS**

| LED                | 12 W                                                                |
|--------------------|---------------------------------------------------------------------|
| LUMENS             | 1050 Lm                                                             |
| EFFICACY           | 88 Lm / W                                                           |
| COLOUR TEMPERATURE | 3000K                                                               |
| MATERIAL           | Die-Cast Aluminium,<br>Polyacrylic Paint,<br>Textured Glass Screens |
| FINISH             | White, Black, Bronze, Brass, Titanium                               |
| CRI                | 90+                                                                 |
| BEAM ANGLE         | 30°                                                                 |
| IP                 | 20                                                                  |
| UGR                | < 16                                                                |
| WEIGHT             | 0.27 kg                                                             |
| ORIGIN             | Italy                                                               |
|                    |                                                                     |