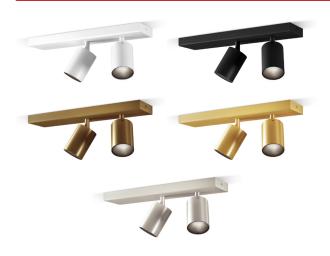

# By PANZERI CEILING

Lighting fitting that combines a pair of Carl adjustable projectors, to create multiple plays of light in the interior space. To install ceiling or wall mount, it complements the Carl family also thanks to the available finishes in white, black, bronze, mat brass and bronze.

### **GENERAL SPECIFICATIONS**

| LED                | 43 W                                                                                     |
|--------------------|------------------------------------------------------------------------------------------|
| LUMENS             | 2872 Lm                                                                                  |
| EFFICACY           | 67 Lm / W                                                                                |
| COLOUR TEMPERATURE | 3000K                                                                                    |
| MATERIAL           | Pickled Sheet Metal, Die-Cast Aluminium,<br>Polyacrylic Paint,<br>Textured Glass Screens |
| FINISH             | White, Black, Bronze, Brass, Titanium                                                    |
| CRI                | 90+                                                                                      |
| BEAM ANGLE         | 30°                                                                                      |
| IP                 | 20                                                                                       |
| UGR                | < 16                                                                                     |
| WEIGHT             | 1.20 kg                                                                                  |
| ORIGIN             | Italy                                                                                    |
|                    |                                                                                          |