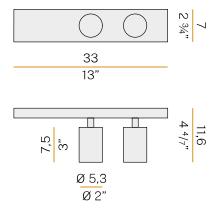

### **GENERAL SPECIFICATIONS**

| LED                | 43 W                                                                                     |
|--------------------|------------------------------------------------------------------------------------------|
| LUMENS             | 2872 Lm                                                                                  |
| EFFICACY           | 67 Lm / W                                                                                |
| COLOUR TEMPERATURE | 3000K                                                                                    |
| MATERIAL           | Pickled Sheet Metal, Die-Cast Aluminium,<br>Polyacrylic Paint,<br>Textured Glass Screens |
| FINISH             | White, Black, Bronze, Brass, Titanium                                                    |
| CRI                | 90+                                                                                      |
| BEAM ANGLE         | 30°                                                                                      |
| IP                 | 20                                                                                       |
| UGR                | < 16                                                                                     |
| WEIGHT             | 1.20 kg                                                                                  |
| ORIGIN             | Italy                                                                                    |
|                    |                                                                                          |