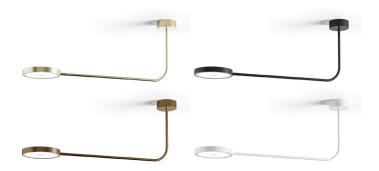

# By PANZERI SUSPENSION

Dip brings light to dedicated areas, enhancing residential and commercial environments with class and elegance thanks to suspension, wall, ceiling and floor indoor/outdoor versions.

### **GENERAL SPECIFICATIONS**

| LED                | 18 W                                                            |  |
|--------------------|-----------------------------------------------------------------|--|
| LUMENS             | 1931 Lm                                                         |  |
| EFFICACY           | 107 Lm / W                                                      |  |
| COLOUR TEMPERATURE | 2700K                                                           |  |
| MATERIAL           | Aluminium,<br>Polyacrylic Paint,<br>Opal Polycarbonate Diffuser |  |
| FINISH             | Champagne, Black,<br>White, Bronze                              |  |
| CRI                | 90+                                                             |  |
| IP                 | 40                                                              |  |
| SDCM               | ≤3                                                              |  |
| WEIGHT             | 2.99 kg                                                         |  |
| ORIGIN             | Italy                                                           |  |
|                    |                                                                 |  |