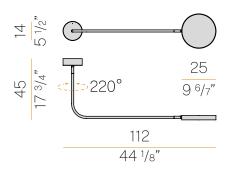

### **GENERAL SPECIFICATIONS**

| LED                | 18 W                                                            |  |
|--------------------|-----------------------------------------------------------------|--|
| LUMENS             | 1931 Lm                                                         |  |
| EFFICACY           | 107 Lm / W                                                      |  |
| COLOUR TEMPERATURE | 2700K                                                           |  |
| MATERIAL           | Aluminium,<br>Polyacrylic Paint,<br>Opal Polycarbonate Diffuser |  |
| FINISH             | Champagne, Black,<br>White, Bronze                              |  |
| CRI                | 90+                                                             |  |
| IP                 | 40                                                              |  |
| SDCM               | ≤3                                                              |  |
| WEIGHT             | 2.99 kg                                                         |  |
| ORIGIN             | Italy                                                           |  |
|                    |                                                                 |  |