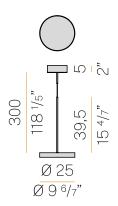

## **GENERAL SPECIFICATIONS**

| LED                | 18 W                                                            |
|--------------------|-----------------------------------------------------------------|
| LUMENS             | 1931 Lm                                                         |
| EFFICACY           | 107 Lm / W                                                      |
| COLOUR TEMPERATURE | 2700K                                                           |
| MATERIAL           | Aluminium,<br>Polyacrylic Paint,<br>Opal Polycarbonate Diffuser |
| FINISH             | Champagne, Black,<br>White, Bronze                              |
| CRI                | 90+                                                             |
| IP                 | 40                                                              |
| SDCM               | ≤3                                                              |
| WEIGHT             | 1.98 kg                                                         |
| ORIGIN             | Italy                                                           |
|                    |                                                                 |