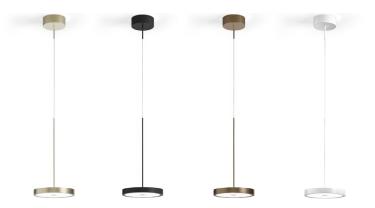

# By PANZERI SUSPENSION

Dip brings light to dedicated areas, enhancing residential and commercial environments with class and elegance thanks to suspension, wall, ceiling and floor indoor/outdoor versions.

## **GENERAL SPECIFICATIONS**

| LED                | 18 W                                                            |
|--------------------|-----------------------------------------------------------------|
| LUMENS             | 1931 Lm                                                         |
| EFFICACY           | 107 Lm / W                                                      |
| COLOUR TEMPERATURE | 2700K                                                           |
| MATERIAL           | Aluminium,<br>Polyacrylic Paint,<br>Opal Polycarbonate Diffuser |
| FINISH             | Champagne, Black,<br>White, Bronze                              |
| CRI                | 90+                                                             |
| IP                 | 40                                                              |
| SDCM               | ≤3                                                              |
| WEIGHT             | 1.98 kg                                                         |
| ORIGIN             | Italy                                                           |
|                    |                                                                 |