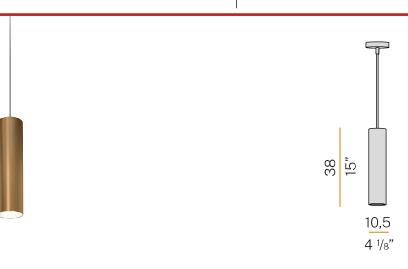

## By PANZERI SUSPENSION

LED suspension and ceiling lamp in round aluminium tube. White, black, bronze.

#### **GENERAL SPECIFICATIONS**

| LED                | 15 W                                                                                     |
|--------------------|------------------------------------------------------------------------------------------|
| LUMENS             | 1022 Lm                                                                                  |
| EFFICACY           | 68 Lm / W                                                                                |
| COLOUR TEMPERATURE | 3000K                                                                                    |
| MATERIAL           | Pickled Sheet Metal, Extruded Aluminium,<br>Polyacrylic Paint,<br>Frosted Glass Diffuser |
| FINISH             | Brass                                                                                    |
| CRI                | 90+                                                                                      |
| IP                 | 40                                                                                       |
| COLOUR DEVIATION   | SDCM ≤3                                                                                  |
| WEIGHT             | 1.47 kg                                                                                  |
| ORIGIN             | Italy                                                                                    |
|                    |                                                                                          |