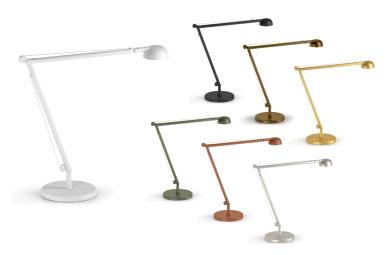

### **GENERAL SPECIFICATIONS**

| LED                | 8.5 W                                                                                                    |  |
|--------------------|----------------------------------------------------------------------------------------------------------|--|
| LUMENS             | 700 Lm                                                                                                   |  |
| EFFICACY           | 88 Lm / W                                                                                                |  |
| COLOUR TEMPERATURE | 2200K - 4000K (Dim To Warm)                                                                              |  |
| MATERIAL           | Aluminium Structure, Steel Wire Slings,<br>Polyacrylic Paint, Polycarbonate Diffuser<br>With Serigraphy. |  |
| FINISH             | White, Black, Bronze, Brass, Olive Green,<br>Terracotta, Titanium                                        |  |
| CRI                | 90+                                                                                                      |  |
| IP                 | 40                                                                                                       |  |
| WEIGHT             | 3.45 kg                                                                                                  |  |
| ORIGIN             | Italy                                                                                                    |  |