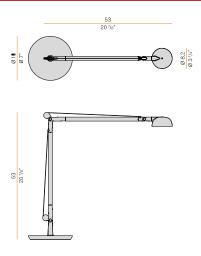

### **GENERAL SPECIFICATIONS**

| LED                | 8.5 W                                                                                                    |  |
|--------------------|----------------------------------------------------------------------------------------------------------|--|
| LUMENS             | 700 Lm                                                                                                   |  |
| EFFICACY           | 88 Lm / W                                                                                                |  |
| COLOUR TEMPERATURE | 2200K - 4000K (Dim To Warm)                                                                              |  |
| MATERIAL           | Aluminium Structure, Steel Wire Slings,<br>Polyacrylic Paint, Polycarbonate Diffuser<br>With Serigraphy. |  |
| FINISH             | White, Black, Bronze, Brass, Olive Green,<br>Terracotta, Titanium                                        |  |
| CRI                | 90+                                                                                                      |  |
| IP                 | 40                                                                                                       |  |
| WEIGHT             | 3.45 kg                                                                                                  |  |
| ORIGIN             | Italy                                                                                                    |  |