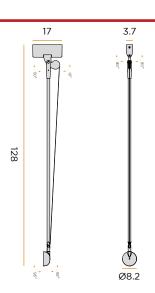

# **OPUNTIA WALL 130**

## By PANZERI

Opuntia is a series of table, wall or ceiling-mount lamps with jointed structure for optimal positioning of the light source with respect to the working plan, ideal for workstations or for the illumination of tables and desks in home or hospitality settings.

## PROJECT

WALL





### **GENERAL SPECIFICATIONS**

| LED                | 8.5 W                                                                                                    |
|--------------------|----------------------------------------------------------------------------------------------------------|
| LUMENS             | 700 Lm                                                                                                   |
| EFFICACY           | 88 Lm / W                                                                                                |
| COLOUR TEMPERATURE | 2200K – 4000K (Dim To Warm)                                                                              |
| MATERIAL           | Aluminium Structure, Steel Wire Slings,<br>Polyacrylic Paint, Polycarbonate Diffuser<br>With