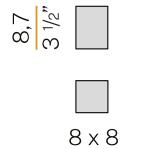

#### **POWER SPECIFICATIONS**

| DRIVER   | 220-240V AC, 50/60Hz |
|----------|----------------------|
| DIMMABLE | No                   |

3 1/8" x 3 1/8"