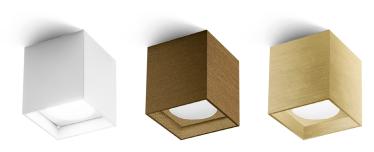

# By PANZERI CEILING

LED suspension and ceiling lamp in squared aluminium tube. White, black, bronze, mat brass or gold leaf.

#### **GENERAL SPECIFICATIONS**

| LED                | 10 W                                                                                     |  |
|--------------------|------------------------------------------------------------------------------------------|--|
| LUMENS             | 595 Lm                                                                                   |  |
| EFFICACY           | 60 Lm / W                                                                                |  |
| COLOUR TEMPERATURE | 3000K                                                                                    |  |
| MATERIAL           | Pickled Sheet Metal, Extruded Aluminium,<br>Polyacrylic Paint,<br>Frosted Glass Diffuser |  |
| FINISH             | White, Bronze, Brass                                                                     |  |
| CRI                | 90+                                                                                      |  |
| IP                 | 40                                                                                       |  |
| COLOUR DEVIATION   | SDCM ≤3                                                                                  |  |
| WEIGHT             | 0.39 kg                                                                                  |  |
| ORIGIN             | Italy                                                                                    |  |
|                    |                                                                                          |  |

#### **PRODUCT CODES**

| WHITE  | 51-P03801.000 |  |
|--------|---------------|--|
| BRONZE | 51-P03817.000 |  |
| BRASS  | 51-P03819.000 |  |