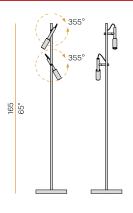

## By PANZERI FLOOR

In the floor version the lighting sources double, the positioning on the stem structure is designed to allow an use also as a reading lamp. The table version is also available as Tubino plus with Step DIM control and 5 light intensity settings.

#### **GENERAL SPECIFICATIONS**

| LED                | 13 W                                                            |
|--------------------|-----------------------------------------------------------------|
| LUMENS             | 678 Lm                                                          |
| EFFICACY           | 52 Lm / W                                                       |
| COLOUR TEMPERATURE | 2700K                                                           |
| MATERIAL           | Aluminium,<br>Polyacrylic Paint,<br>Polycarbonate Opal Diffuser |
| FINISH             | White, Black                                                    |
| CRI                | 90+                                                             |
| IP                 | 20                                                              |
| COLOUR DEVIATION   | SDCM ≤3                                                         |
| WEIGHT             | 4.49 kg                                                         |
| ORIGIN             | Italy                                                           |