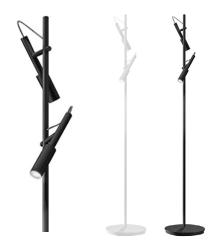

# **TUBINO FLOOR**

## By PANZERI FLOOR

In the floor version the lighting sources double, the positioning on the stem structure is designed to allow an use also as a reading lamp. The table version is also available as Tubino plus with Step DIM control and 5 light intensity settings.

#### **GENERAL SPECIFICATIONS**

| LED                | 13 W                                                            |
|--------------------|-----------------------------------------------------------------|
| LUMENS             | 678 Lm                                                          |
| EFFICACY           | 52 Lm / W                                                       |
| COLOUR TEMPERATURE | 2700K                                                           |
| MATERIAL           | Aluminium,<br>Polyacrylic Paint,<br>Polycarbonate Opal Diffuser |
| FINISH             | White, Black                                                    |
| CRI                | 90+                                                             |
| IP                 | 20                                                              |
| COLOUR DEVIATION   | SDCM ≤3                                                         |
| WEIGHT             | 4.49 kg                                                         |
| ORIGIN             | Italy                                                           |