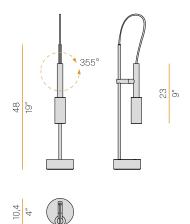

## By PANZERI TABLE

In the floor version the lighting sources double, the positioning on the stem structure is designed to allow an use also as a reading lamp. The table version is also available as Tubino plus with Step DIM control and 5 light intensity settings.