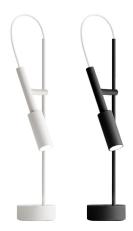

#### **GENERAL SPECIFICATIONS**

| LED                | 6.5 W                                                           |
|--------------------|-----------------------------------------------------------------|
| LUMENS             | 339 Lm                                                          |
| EFFICACY           | 57 Lm / W                                                       |
| COLOUR TEMPERATURE | 2700K                                                           |
| MATERIAL           | Aluminium,<br>Polyacrylic Paint,<br>Polycarbonate Opal Diffuser |
| FINISH             | White, Black                                                    |
| CRI                | 90+                                                             |
| IP                 | 20                                                              |
| COLOUR DEVIATION   | SDCM ≤3                                                         |
| WEIGHT             | 1.42 kg                                                         |
| ORIGIN             | Italy                                                           |
|                    |                                                                 |