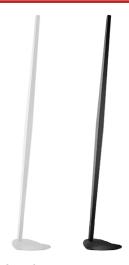

# **VIISI FLOOR**

### By PANZERI FLOOR

Featuring pentagonal section in folded and carved aluminum. Light source made of LED module and DALI/Push DIM ultraflat driver integrated in the suspended body of the fitting. Floor version with base in metal laser-cut, bent and painted.

## **GENERAL SPECIFICATIONS**

| LED                | 44 W                                                                                                              |
|--------------------|-------------------------------------------------------------------------------------------------------------------|
| LUMENS             | 2376 Lm                                                                                                           |
| EFFICACY           | 54 Lm / W                                                                                                         |
| COLOUR TEMPERATURE | 3000K                                                                                                             |
| MATERIAL           | Pickled Sheet Metal, Machined Aluminium,<br>Extruded Aluminium, Polyacrylic Paint,<br>Polycarbonate Opal Diffuser |
| FINISH             | White, Black                                                                                                      |
| CRI                | 90+                                                                                                               |
| IP                 | 20                                                                                                                |
| WEIGHT             | 4.95 kg                                                                                                           |
| ORIGIN             | Italy                                                                                                             |
|                    |                                                                                                                   |