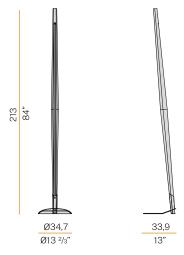

# **VIISI FLOOR**

### By PANZERI FLOOR

Featuring pentagonal section in folded and carved aluminum. Light source made of LED module and DALI/Push DIM ultraflat driver integrated in the suspended body of the fitting. Floor version with base in metal laser-cut, bent and painted.

## **GENERAL SPECIFICATIONS**

| LED                | 44 W                                                                                                              |
|--------------------|-------------------------------------------------------------------------------------------------------------------|
| LUMENS             | 2376 Lm                                                                                                           |
| EFFICACY           | 54 Lm / W                                                                                                         |
| COLOUR TEMPERATURE | 3000K                                                                                                             |
| MATERIAL           | Pickled Sheet Metal, Machined Aluminium,<br>Extruded Aluminium, Polyacrylic Paint,<br>Polycarbonate Opal Diffuser |
| FINISH             | White, Black                                                                                                      |
| CRI                | 90+                                                                                                               |
| IP                 | 20                                                                                                                |
| WEIGHT             | 4.95 kg                                                                                                           |
| ORIGIN             | Italy                                                                                                             |
|                    |                                                                                                                   |