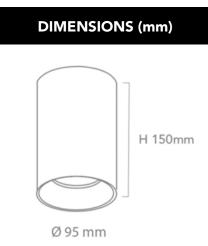

## **PROJECT DETAILS**

The silhouette of the FAZE CORE is modern yet timeless and serves as a decorative alternative to a standard downlight. Ideal for areas with limited ceiling space.

| PROJECT: |  |
|----------|--|
| TYPE:    |  |
|          |  |
|          |  |
| NOTES:   |  |