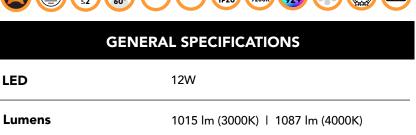

3000K, Warm White 4000K, Cool White Efficacy 84 lm/w (3000K) | 90 lm/w (4000K) 36° | 60° Beam Material Powder Coat Aluminium CRI 92+ Finish White | Black

| IP               | 20              |
|------------------|-----------------|
| Colour Deviation | SDCM ≤2         |
| Lifetime         | L80 >280,000hrs |
| Warranty         | 5 Years         |